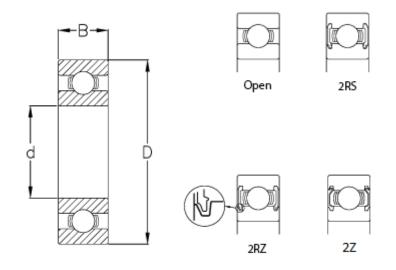

## **Measures**

| Ball grade = 5<br>C (KN) = 119<br>C0 = 76.5<br>d = 75<br>D = 160<br>Max rpm. = 6700<br>Type = 6315 | В          | = 37   |
|----------------------------------------------------------------------------------------------------|------------|--------|
| C0 = 76.5<br>d = 75<br>D = 160<br>Max rpm. = 6700                                                  | Ball grade | = 5    |
| d = 75<br>D = 160<br>Max rpm. = 6700                                                               | C (KN)     | = 119  |
| D = 160<br>Max rpm. = 6700                                                                         | C0         | = 76.5 |
| Max rpm. = 6700                                                                                    | d          | = 75   |
|                                                                                                    | D          | = 160  |
| Type = 6315                                                                                        | Max rpm.   | = 6700 |
| <b>7</b> 1 <sup>-2</sup>                                                                           | Туре       | = 6315 |